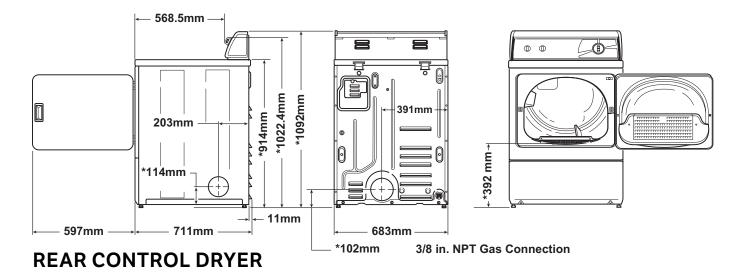

## SPEEDQUEEN.COM.AU

| Model Number                               | ADEE9R<br>(Electric)<br>ADGE9R<br>(Gas)                                                                              | Temperature Settings            | 4                                 |
|--------------------------------------------|----------------------------------------------------------------------------------------------------------------------|---------------------------------|-----------------------------------|
|                                            |                                                                                                                      | Shoe Dryer Rack                 | Optional<br>(part number 512082)  |
| Capacity                                   | 9 kg                                                                                                                 | Cabinet                         | Triple Coated<br>Galvanised Steel |
| Quiet, Efficient Blower                    | Yes                                                                                                                  | Drum                            | Galvanised Steel                  |
| Dimensions (H X W X D)                     | 1092 x 683 x 711 mm                                                                                                  | Cycle Indicator Light           | Yes                               |
| Dryer Drum Capacity (Litres)               | 198 L                                                                                                                |                                 |                                   |
| Dryer Door Width                           | 525 mm                                                                                                               | End-Of-Cycle Buzzer             | Yes                               |
| Dryer Door Hinge                           | Reversible                                                                                                           | Automatic Dry Cycles            | Yes                               |
|                                            |                                                                                                                      | Time Drying                     | Yes                               |
| Dryer Motor Horsepower                     | 1/3 hp                                                                                                               | Gas Inlet Connection            | 3/8 NPT                           |
| Available Heat Sources                     | Electric or Gas (NG or LP)                                                                                           | Heating Element                 | 4000 W (Electric)                 |
| Electrical Requirements<br>(Voltage/Hz/Ph) | 240V / 50 Hz AC / 1 Ph                                                                                               | Multiple Vent Options           | Yes                               |
| Dryer Breaker Size                         | 20 (Electric) 10 (Gas) Amps                                                                                          | Exhaust Vent Size               | 102 mm                            |
| Gas Consumption Mj                         | 21.1 MJ (Gas)                                                                                                        | Australian Gas Approval         | Yes                               |
| Available Cycles                           | Heavy Duty, Regular,<br>Perm Press, Delicate,<br>Time Dry, Quick Dry,<br>Fluff Up & Programmable<br>Favourite cycles | LP Conversion Kit               | Optional                          |
|                                            |                                                                                                                      | Shipping Dimensions (H X W X D) | 1156 x 737 x 832 mm               |
|                                            |                                                                                                                      | Shipping Weight                 | Electric - 64 kg<br>Gas - 66 kg   |
|                                            |                                                                                                                      |                                 |                                   |