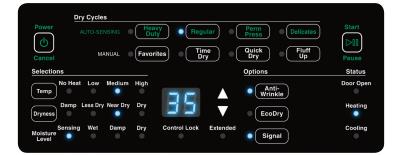

# Energy Efficient

Four temperature setting options and auto dry feature ensure the dryer does not over dry items wasting valuable time, energy and money.

# Fast Cycle Times

From 35min for full 9 kg load.

## SPEEDQUEEN.COM.AU

| Model Number                               | ADEE9R<br>(Electric)<br>ADGE9R<br>(Gas)                                                                              | Temperature Settings            | 4                                 |
|--------------------------------------------|----------------------------------------------------------------------------------------------------------------------|---------------------------------|-----------------------------------|
|                                            |                                                                                                                      | Shoe Dryer Rack                 | Optional<br>(part number 512082)  |
| Capacity                                   | 9 kg                                                                                                                 | Cabinet                         | Triple Coated<br>Galvanised Steel |
| Quiet, Efficient Blower                    | Yes                                                                                                                  | Drum                            | Galvanised Steel                  |
| Dimensions (H X W X D)                     | 1092 x 683 x 711 mm                                                                                                  | Cycle Indicator Light           | Yes                               |
| Dryer Drum Capacity (Litres)               | 198 L                                                                                                                |                                 |                                   |
| Dryer Door Width                           | 525 mm                                                                                                               | End-Of-Cycle Buzzer             | Yes                               |
| Dryer Door Hinge                           | Reversible                                                                                                           | Automatic Dry Cycles            | Yes                               |
|                                            |                                                                                                                      | Time Drying                     | Yes                               |
| Dryer Motor Horsepower                     | 1/3 hp                                                                                                               | Gas Inlet Connection            | 3/8 NPT                           |
| Available Heat Sources                     | Electric or Gas (NG or LP)                                                                                           | Heating Element                 | 4000 W (Electric)                 |
| Electrical Requirements<br>(Voltage/Hz/Ph) | 240V / 50 Hz AC / 1 Ph                                                                                               | Multiple Vent Options           | Yes                               |
| Dryer Breaker Size                         | 20 (Electric) 10 (Gas) Amps                                                                                          | Exhaust Vent Size               | 102 mm                            |
| Gas Consumption Mj                         | 21.1 MJ (Gas)                                                                                                        | Australian Gas Approval         | Yes                               |
| Available Cycles                           | Heavy Duty, Regular,<br>Perm Press, Delicate,<br>Time Dry, Quick Dry,<br>Fluff Up & Programmable<br>Favourite cycles | LP Conversion Kit               | Optional                          |
|                                            |                                                                                                                      | Shipping Dimensions (H X W X D) | 1156 x 737 x 832 mm               |
|                                            |                                                                                                                      | Shipping Weight                 | Electric - 64 kg<br>Gas - 66 kg   |
|                                            |                                                                                                                      |                                 |                                   |