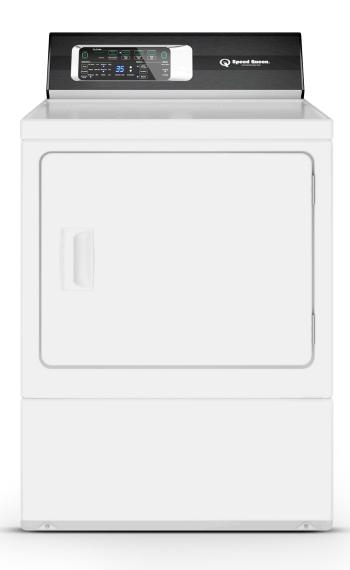

# Durable

Triple Coated, commercial-grade steel cabinet will look good and last for years to come.

## Extra Capacity

Large 198 litre capacity cylinder with the largest door opening means it can handle the biggest loads, so you spend less time in the laundry.