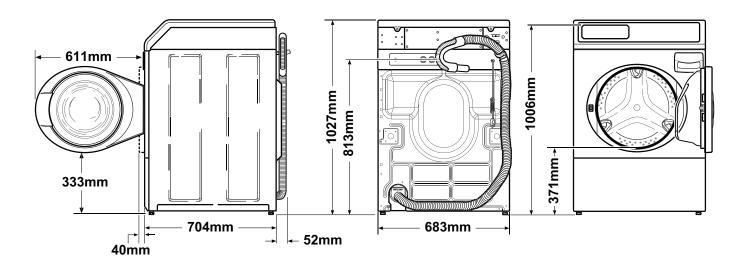

## Convenient Cycle Times

Cycles to suit your lifestyle, Quick Wash, Light, just 24min.

**AFNE9BS** 

SPEEDQUEEN.COM.AU

| AFNE9BS                                                                                                                                    |
|--------------------------------------------------------------------------------------------------------------------------------------------|
| 10 kg                                                                                                                                      |
| 96.8 L                                                                                                                                     |
| 1027 x 683 x 704 mm                                                                                                                        |
| 440 (1200)                                                                                                                                 |
| Variable Speed Induction 0.67 (0.9)                                                                                                        |
| 126 L                                                                                                                                      |
| 4                                                                                                                                          |
| Heavy Duty,<br>Normal Eco, Perm Press,<br>Delicate, Rinse & Spin,<br>Spin Only, Whites, Bulky,<br>Quick & programmable<br>Favourite cycles |
|                                                                                                                                            |