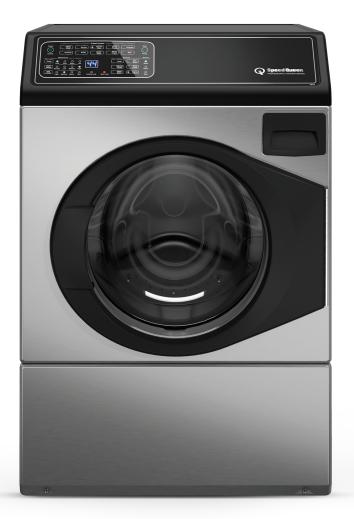

#### Durable

Commercial-grade steel cabinet will look good and last for years to come, whilst full metal base provides stability and noise suppression.

## Extra Capacity

Large 96.8 litre stainless steel tub. Big enough for even the largest family, with 180 swing door, a true 10kg washing machine.

# **FRONT LOAD**