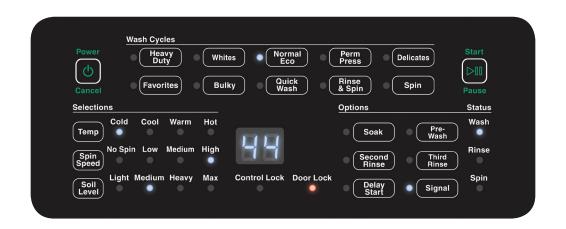

## Convenient Cycle Times

Cycles to suit your lifestyle, Quick Wash, Light, just 24min.

**AFNE9BS** 

SPEEDQUEEN.COM.AU

| AFNE9BS                                                                                                                                    |
|--------------------------------------------------------------------------------------------------------------------------------------------|
| 10 kg                                                                                                                                      |
| 96.8 L                                                                                                                                     |
| 1027 x 683 x 704 mm                                                                                                                        |
| 440 (1200)                                                                                                                                 |
| Variable Speed Induction 0.67 (0.9)                                                                                                        |
| 126 L                                                                                                                                      |
| 4                                                                                                                                          |
| Heavy Duty,<br>Normal Eco, Perm Press,<br>Delicate, Rinse & Spin,<br>Spin Only, Whites, Bulky,<br>Quick & programmable<br>Favourite cycles |
|                                                                                                                                            |

| Additional Options                         | Soak, Pre-Wash, Second Rinse, Third Rinse, Delay Start, Signal finish |
|--------------------------------------------|-----------------------------------------------------------------------|
| Water Pressure Kpa(Psi)                    | 140-830 (20-120)                                                      |
| Cycle Indicator Lights                     | Yes                                                                   |
| Wash Tub                                   | Stainless                                                             |
| Outer Wash Tub                             | Stainless                                                             |
| Fill Hoses Included                        | Yes, 1.2 Mtrs                                                         |
| Electrical Requirements<br>(Voltage/Hz/Ph) | 240 V / 50 Hz AC / 1 Ph                                               |
| Shipping Dimensions (H X W X D)            | 1156 x 732 x 832 mm                                                   |
| Shipping Weight                            | 122 kg                                                                |
|                                            |                                                                       |