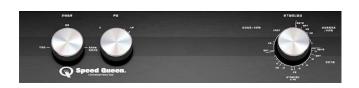

#### Control

# Speed Queen Home Retail Dryer

| Model                      | ADE3TRGS455NW29    |
|----------------------------|--------------------|
| Capacity [Kg]              | 10,5               |
| Control                    | 3 Cycle EOC signal |
| Control location           | Rear               |
| Actuation                  | None               |
| Drum                       |                    |
| Volume I                   | 198                |
| Power                      |                    |
| Motor power kW             | 0,31               |
| Voltage                    | 220-240/50/1       |
| Cabinet                    |                    |
| Cylinder Finish            | Galvanized         |
| Color                      | White              |
| Door type                  | W-Window/D-Window  |
| Connections                |                    |
| Electrical requirements    | 220-240/50/1       |
| Transport data             |                    |
| Net weight kg              | 61                 |
| Shipping weight kg         | 65                 |
| Dimensions HxWxD mm        | 1091 x 683 x 711   |
| Packed dimensions HxWxD mm | 1156 x 775 x 826   |
| Packed volume m3           | 0,74               |