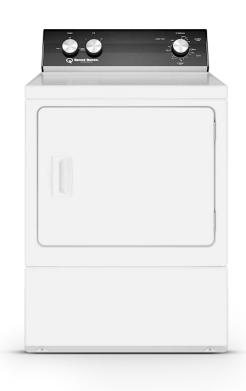

# Speed Queen Home Retail Dryer

| Model                      | ADE3TRGS455NW29    |
|----------------------------|--------------------|
| Capacity [Kg]              | 10,5               |
| Control                    | 3 Cycle EOC signal |
| Control location           | Rear               |
| Actuation                  | None               |
| Drum                       |                    |
| Volume I                   | 198                |
| Power                      |                    |
| Motor power kW             | 0,31               |
| Voltage                    | 220-240/50/1       |
| Cabinet                    |                    |
| Cylinder Finish            | Galvanized         |
| Color                      | White              |
| Door type                  | W-Window/D-Window  |
| Connections                |                    |
| Electrical requirements    | 220-240/50/1       |
| Transport data             |                    |
| Net weight kg              | 61                 |
| Shipping weight kg         | 65                 |
| Dimensions HxWxD mm        | 1091 x 683 x 711   |
| Packed dimensions HxWxD mm | 1156 x 775 x 826   |
| Packed volume m3           | 0,74               |