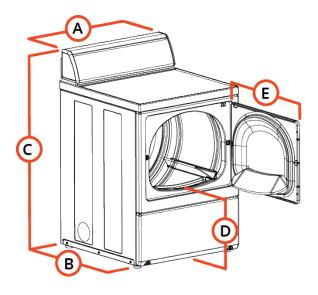

### **Dimensions**

|   | mm   |
|---|------|
| А | 683  |
| В | 711  |
| С | 1091 |
| D | 392  |
| Е | 597  |