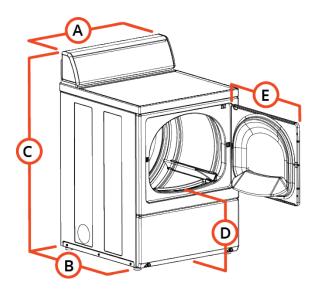

### **Dimensions**

|   | mm   |
|---|------|
| А | 683  |
| В | 711  |
| С | 1091 |
| D | 392  |
| E | 597  |