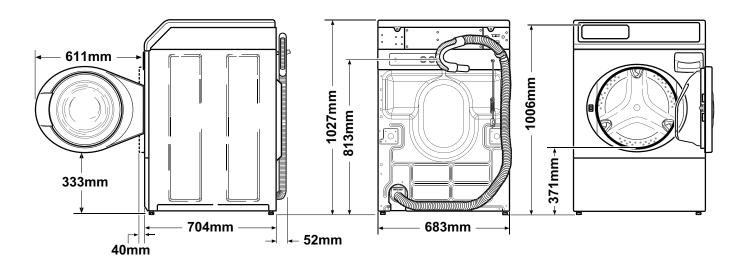

### Convenient Cycle Times

Cycles to suit your lifestyle, Quick Wash, Light, just 24min.

**AFNE9BS** PLATINUM

| Model Number                   | AFNE9B Black                                                                                                                               |
|--------------------------------|--------------------------------------------------------------------------------------------------------------------------------------------|
| Capacity Kg                    | 10 kg                                                                                                                                      |
| Drum Capacity Litres           | 96.8 L                                                                                                                                     |
| Dimensions (H X W X D)         | 1027 x 683 x 704 mm                                                                                                                        |
| Spin Speed G-Force (Rpm)       | 440 (1200)                                                                                                                                 |
| Motor Size Kw (Hp)             | Variable Speed Induction 0.67 (0.9)                                                                                                        |
| Water Consumption Per Cycle Lt | 126 L                                                                                                                                      |
| Water Temperature Selection    | 4                                                                                                                                          |
| Available Cycles               | Heavy Duty,<br>Normal Eco, Perm Press,<br>Delicate, Rinse & Spin,<br>Spin Only, Whites, Bulky,<br>Quick & programmable<br>Favourite cycles |