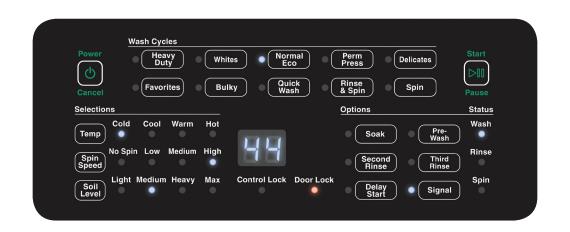

### Convenient Cycle Times

Cycles to suit your lifestyle, Quick Wash, Light, just 24min.

**AFNE9BS** PLATINUM

| Model Number                   | AFNE9B Black                                                                                                                               |
|--------------------------------|--------------------------------------------------------------------------------------------------------------------------------------------|
| Capacity Kg                    | 10 kg                                                                                                                                      |
| Drum Capacity Litres           | 96.8 L                                                                                                                                     |
| Dimensions (H X W X D)         | 1027 x 683 x 704 mm                                                                                                                        |
| Spin Speed G-Force (Rpm)       | 440 (1200)                                                                                                                                 |
| Motor Size Kw (Hp)             | Variable Speed Induction 0.67 (0.9)                                                                                                        |
| Water Consumption Per Cycle Lt | 126 L                                                                                                                                      |
| Water Temperature Selection    | 4                                                                                                                                          |
| Available Cycles               | Heavy Duty,<br>Normal Eco, Perm Press,<br>Delicate, Rinse & Spin,<br>Spin Only, Whites, Bulky,<br>Quick & programmable<br>Favourite cycles |

| Additional Options                         | Soak, Pre-Wash, Second Rinse, Third Rinse, Delay Start, Signal finish |
|--------------------------------------------|-----------------------------------------------------------------------|
| Water Pressure Kpa(Psi)                    | 140-830 (20-120)                                                      |
| Cycle Indicator Lights                     | Yes                                                                   |
| Wash Tub                                   | Stainless                                                             |
| Outer Wash Tub                             | Stainless                                                             |
| Fill Hoses Included                        | Yes, 1.2 Mtrs                                                         |
| Electrical Requirements<br>(Voltage/Hz/Ph) | 240 V / 50 Hz AC / 1 Ph                                               |
| Shipping Dimensions (H X W X D)            | 1156 x 732 x 832 mm                                                   |
| Shipping Weight                            | 122 kg                                                                |
|                                            |                                                                       |