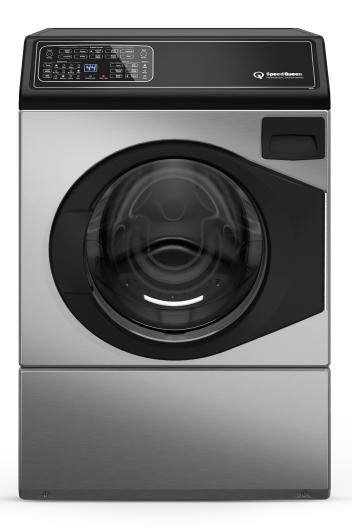

#### Durable

Commercial-grade steel cabinet will look good and last for years to come, whilst full metal base provides stability and noise suppression.

#### Extra Capacity

Large 96.8 litre stainless steel tub. Big enough for even the largest family, with 180 swing door, a true 10kg washing machine.

## **FRONT LOAD**