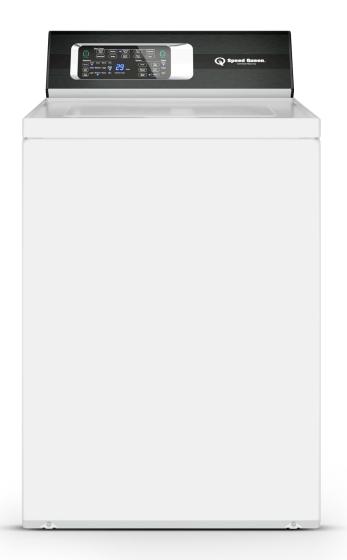

# COMMERCIAL PERFORMANCE FOR YOUR HOME





## AWNE92 BLACK

#### Tested to Outlast

We still make them like we used to. Tested for 10,400 cycles which could be up to 25 years in the home. Our touch pads are tested for 1 million impressions.

#### Extra Capacity

Large 92 litre stainless steel tub won't corrode, chip, pit or crack. It's not only gentler on clothes, but both the inner and outer tub come with a lifetime warranty.

### Wash Quality

Traditional full-sized flex vane agitator with extra-large 210° agitation arc, with 68 agitations per minute, provides superior wash performance.

#### Durable

Triple coated, commercial-grade steel cabinet will look good for years to come, whilst full metal base provides stability and noise suppression.

#### Commercial Grade

Heavy duty, all metal transmission and industrial strength mo