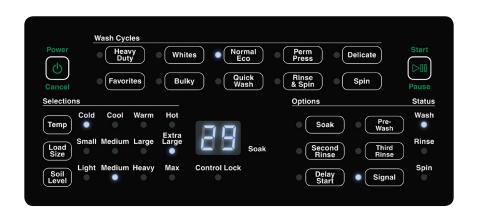

### Fast Cycle Times

Heavy Duty: 37min.

| Model Numbers            | AWNE92 Black                                                                                                                                    |
|--------------------------|-------------------------------------------------------------------------------------------------------------------------------------------------|
| Capacity                 | 8.5 kg                                                                                                                                          |
| Drum Capacity Litres     | 92.3 L                                                                                                                                          |
| Dimensions (H X W X D)   | 1092 x 650 x 711 mm                                                                                                                             |
| Spin Speed (Rpm)         | 710 / 473 RPM                                                                                                                                   |
| Agitation Rate           | 68/44 per minute                                                                                                                                |
| Motor Size Kw (Hp)       | 0.37 (1/2)                                                                                                                                      |
| Motor Speeds             | 2                                                                                                                                               |
| Water Consumption Litres | 117 L                                                                                                                                           |
| Variable Water Selection | Yes                                                                                                                                             |
| Available Cycle          | Heavy Duty, Whites,<br>Normal Eco, Perm Press,<br>Delicate, Bulky,<br>Quick Wash, Rinse & Spin,<br>Spin Only & Programmable<br>Favourite Cycles |