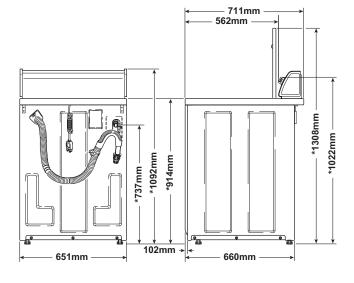

### Fast Cycle Times

Heavy Duty: 37min.

| Model Numbers            | AWNE92 Black                                                                                                                                    |
|--------------------------|-------------------------------------------------------------------------------------------------------------------------------------------------|
| Capacity                 | 8.5 kg                                                                                                                                          |
| Drum Capacity Litres     | 92.3 L                                                                                                                                          |
| Dimensions (H X W X D)   | 1092 x 650 x 711 mm                                                                                                                             |
| Spin Speed (Rpm)         | 710 / 473 RPM                                                                                                                                   |
| Agitation Rate           | 68/44 per minute                                                                                                                                |
| Motor Size Kw (Hp)       | 0.37 (1/2)                                                                                                                                      |
| Motor Speeds             | 2                                                                                                                                               |
| Water Consumption Litres | 117 L                                                                                                                                           |
| Variable Water Selection | Yes                                                                                                                                             |
| Available Cycle          | Heavy Duty, Whites,<br>Normal Eco, Perm Press,<br>Delicate, Bulky,<br>Quick Wash, Rinse & Spin,<br>Spin Only & Programmable<br>Favourite Cycles |