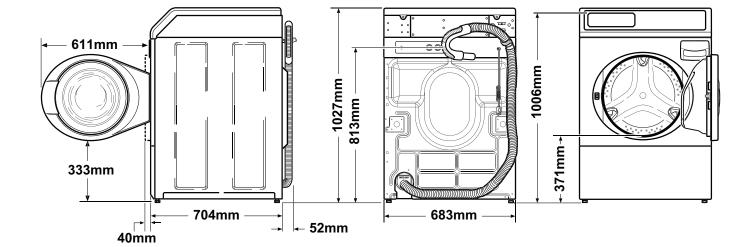

# AFNE9BS

| Model Number                   | AFNE9BS                                                                                                                                    |
|--------------------------------|--------------------------------------------------------------------------------------------------------------------------------------------|
| Capacity Kg                    | 10 kg                                                                                                                                      |
| Drum Capacity Litres           | 96.8 L                                                                                                                                     |
| Dimensions (H X W X D)         | 1027 x 683 x 704 mm                                                                                                                        |
| Spin Speed G-Force (Rpm)       | 440 (1200)                                                                                                                                 |
| Motor Size Kw (Hp)             | Variable Speed Induction 0.67 (0.9)                                                                                                        |
| Water Consumption Per Cycle Lt | 126 L                                                                                                                                      |
| Water Temperature Selection    | 4                                                                                                                                          |
| Available Cycles               | Heavy Duty,<br>Normal Eco, Perm Press,<br>Delicate, Rinse & Spin,<br>Spin Only, Whites, Bulky,<br>Quick & programmable<br>Favourite cycles |

| Additional Options                         | Soak,<br>Pre-Wash,<br>Second Rinse,<br>Third Rinse,<br>Delay Start,<br>Signal finish |
|--------------------------------------------|--------------------------------------------------------------------------------------|
| Water Pressure Kpa(Psi)                    | 140-830 (20-120)                                                                     |
| Cycle Indicator Lights                     | Yes                                                                                  |
| Wash Tub                                   | Stainless                                                                            |
| Outer Wash Tub                             | Stainless                                                                            |
| Fill Hoses Included                        | Yes, 1.2 Mtrs                                                                        |
| Electrical Requirements<br>(Voltage/Hz/Ph) | 240 V / 50 Hz AC / 1 Ph                                                              |
| Shipping Dimensions (H X W X D)            | 1156 x 732 x 832 mm                                                                  |
| Shipping Weight                            | 122 kg                                                                               |
|                                            |                                                                                      |