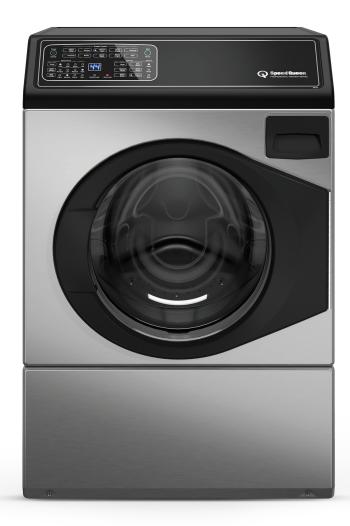

# Extra Capacity

Large 96.8 litre stainless steel tub. Big enough for even the largest family, with 180 swing door, a true 10kg washing machine.

# **FRONT LOAD**