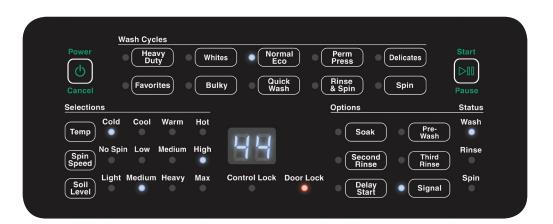

#### Convenient Cycle Times Cycles to suit your lifestyle, Quick Wash, Light, just 24min.

# AFNE9BS

| Model Number                   | AFNE9BS                                                                                                                                    |
|--------------------------------|--------------------------------------------------------------------------------------------------------------------------------------------|
| Capacity Kg                    | 10 kg                                                                                                                                      |
| Drum Capacity Litres           | 96.8 L                                                                                                                                     |
| Dimensions (H X W X D)         | 1027 x 683 x 704 mm                                                                                                                        |
| Spin Speed G-Force (Rpm)       | 440 (1200)                                                                                                                                 |
| Motor Size Kw (Hp)             | Variable Speed Induction 0.67 (0.9)                                                                                                        |
| Water Consumption Per Cycle Lt | 126 L                                                                                                                                      |
| Water Temperature Selection    | 4                                                                                                                                          |
| Available Cycles               | Heavy Duty,<br>Normal Eco, Perm Press,<br>Delicate, Rinse & Spin,<br>Spin Only, Whites, Bulky,<br>Quick & programmable<br>Favourite cycles |

| Additional Options                         | Soak,<br>Pre-Wash,<br>Second Rinse,<br>Third Rinse,<br>Delay Start,<br>Signal finish |
|--------------------------------------------|--------------------------------------------------------------------------------------|
| Water Pressure Kpa(Psi)                    | 140-830 (20-120)                                                                     |
| Cycle Indicator Lights                     | Yes                                                                                  |
| Wash Tub                                   | Stainless                                                                            |
| Outer Wash Tub                             | Stainless                                                                            |
| Fill Hoses Included                        | Yes, 1.2 Mtrs                                                                        |
| Electrical Requirements<br>(Voltage/Hz/Ph) | 240 V / 50 Hz AC / 1 Ph                                                              |
| Shipping Dimensions (H X W X D)            | 1156 x 732 x 832 mm                                                                  |
| Shipping Weight                            | 122 kg                                                                               |
|                                            |                                                                                      |