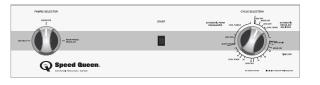

## DL3 Gas & Electric Dryer

DL3003WG

| 7.0 Cu. Ft. Capacity        |
|-----------------------------|
| Galvanized Cylinder         |
| ADA Compliant               |
| Cylinder Light              |
| Reversible Door             |
| Up-front Lint Filter        |
| Sanitize* for Peace of Mind |
| 3 Preset Cycles             |
| 3 Temperature Selections    |