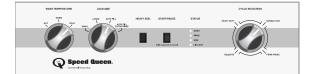

## TL3 Top Load Washer

| 3.2 Cu. Ft. Capacity       |
|----------------------------|
| Stainless Steel Wash Tub   |
| Porcelain Outer Tub        |
| Automatic Balancing System |
| Agitator                   |
| Durable 3 - Coat Finish    |
| End-of-Cycle Signal        |
| 4 Preset Cycles            |
| 3 Temperature Selections   |
| 3 Load Size Selections     |
| 2 Soil Level Selections    |
| Speed Queen Perfect Wash™  |
| Variable Speed, 1 HP Motor |